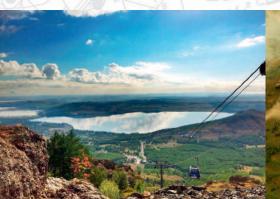

#### SOCIAL PROGRAM:

Guided tour to Arkaim (an archaeological monument from the middle Bronze Age / place of Aryan Antiquity & Holy Spirit)

http://arkaimnew.ru/en/description

- Resort on Lake Bannoye (Jakty-Kul in Bashkirian). Ski resort is built on a mountain range Yamankay in the Republic of Bashkortostan, 40 km from Magnitogorsk (Chelyabinsk region)
  - http://travel123.ru/travel/bannoye-abzakovo-ski-en
- Horseback Riding Tour in Bannoye
- Chair lift trip up the mountain (an hour lift in pair seats taking tourists from the hotel to the highest peak of the skiing region) (Republic of Bashkortostan, Beloretsky District, Novoabzakovo village)
- **Bus to Chelyabinsk**
- **Bus to Magnitogorsk**
- **Local Arts Museums of Magnitogorsk**