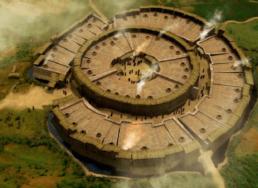

#### SOCIAL PROGRAM:

Guided tour to Arkaim (an archaeological monument from the middle Bronze Age / place of Aryan Antiquity & Holy Spirit)

http://arkaimnew.ru/en/description

- Resort on Lake Bannoye (Jakty-Kul in Bashkirian). Ski resort is built on a mountain range Yamankay in the Republic of Bashkortostan, 40 km from Magnitogorsk (Chelyabinsk region)
  - http://travel123.ru/travel/bannoye-abzakovo-ski-en
- Horseback Riding Tour in Bannoye
- Chair lift trip up the mountain (an hour lift in pair seats taking tourists from the hotel to the highest peak of the skiing region) (Republic of Bashkortostan, Beloretsky District, Novoabzakovo village)
- **Bus to Chelyabinsk**
- **Bus to Magnitogorsk**
- **Local Arts Museums of Magnitogorsk**